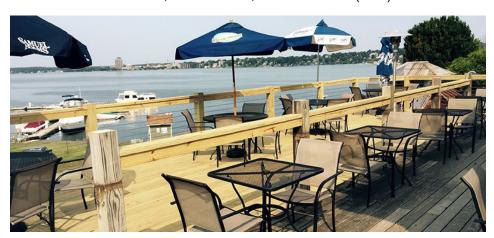

# Ella's AMERICAN BISTRO - in Morristown

(formerly: "The Cattleman's")

Wednesday, April 20, 2016 at 1:00pm

209 Main St., Morristown, NY Phone: (315) 375-3058