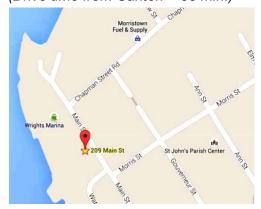

#### **DIRECTIONS:**

From Canton, take NY 68 West to Ogdensburg. At the first stoplight, turn left onto NY 37/812. In about 11 miles, turn right onto Chapman Street Road. At the end of the road turn left onto Main St. Ella's is then on your right. (Drive time from Canton ~ 35 min.)

# Ella's AMERICAN BISTRO - in Morristown

(formerly: "The Cattleman's")

Wednesday, April 20, 2016 at 1:00pm

209 Main St., Morristown, NY Phone: (315) 375-3058